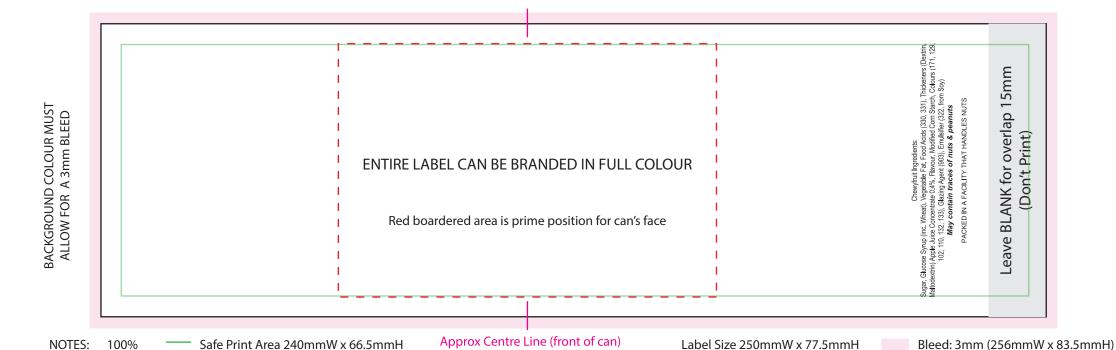

## **Product Code** CC045F

Chewyfruit in Pull Can 200g (Mini Size) Description

Order#

Company Name

Contact

Chewyfruit Colour

Label Size 250mmW x 77.5mmH

Print Colour **Customer must provide PMS Colour print guide** 